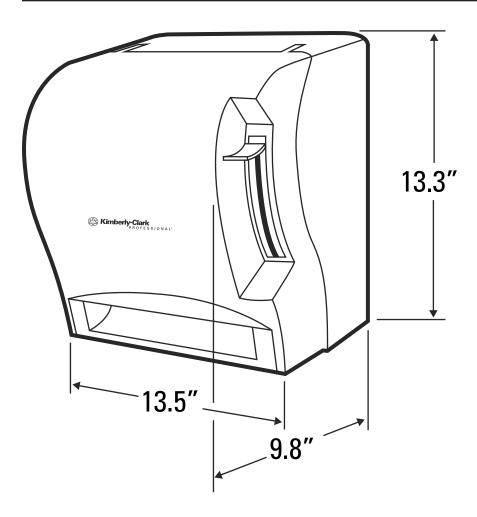

## LEV-R-MATIC® ROLL TOWEL DISPENSER

New curved silhouette adds aesthetic appeal. Made of high-impact plastic with a smoked transparent cover with gray back. Incorporates new easy roll loading feature and automatic sheet feed feature. Dispenses one 8.0"diameter roll with 1.5" core. Features a metal key-operated lock, optional user installed knob (for lock operation), lever-operated dispensing mechanism and stub roll feature. Cover opens upward to facilitate easy loading and incorporated dual safety retains to prevent undesired cover closure. One per case.

Suggested mounting height is 48" maximum from the bottom of housing.

When installed properly and used with the corresponding product, this dispenser meets the ADA Standards for Accessible Design.